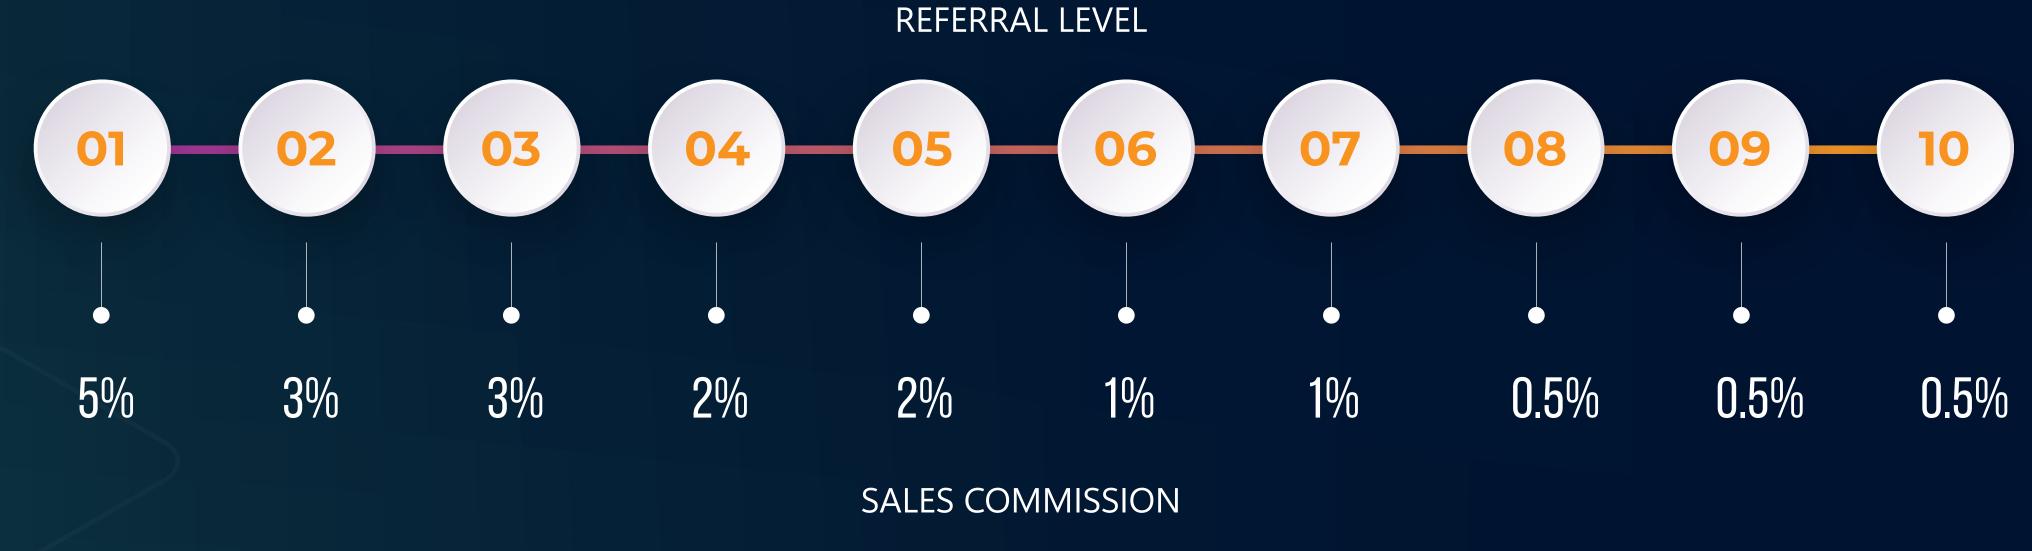

#### EARNINGS **1. LEVEL SALES COMMISSION :**

(UPGRADED 10 LEVELS SALES COMMISSION)

**TOTAL : 18.5%** 

**TOTAL : 120%** 