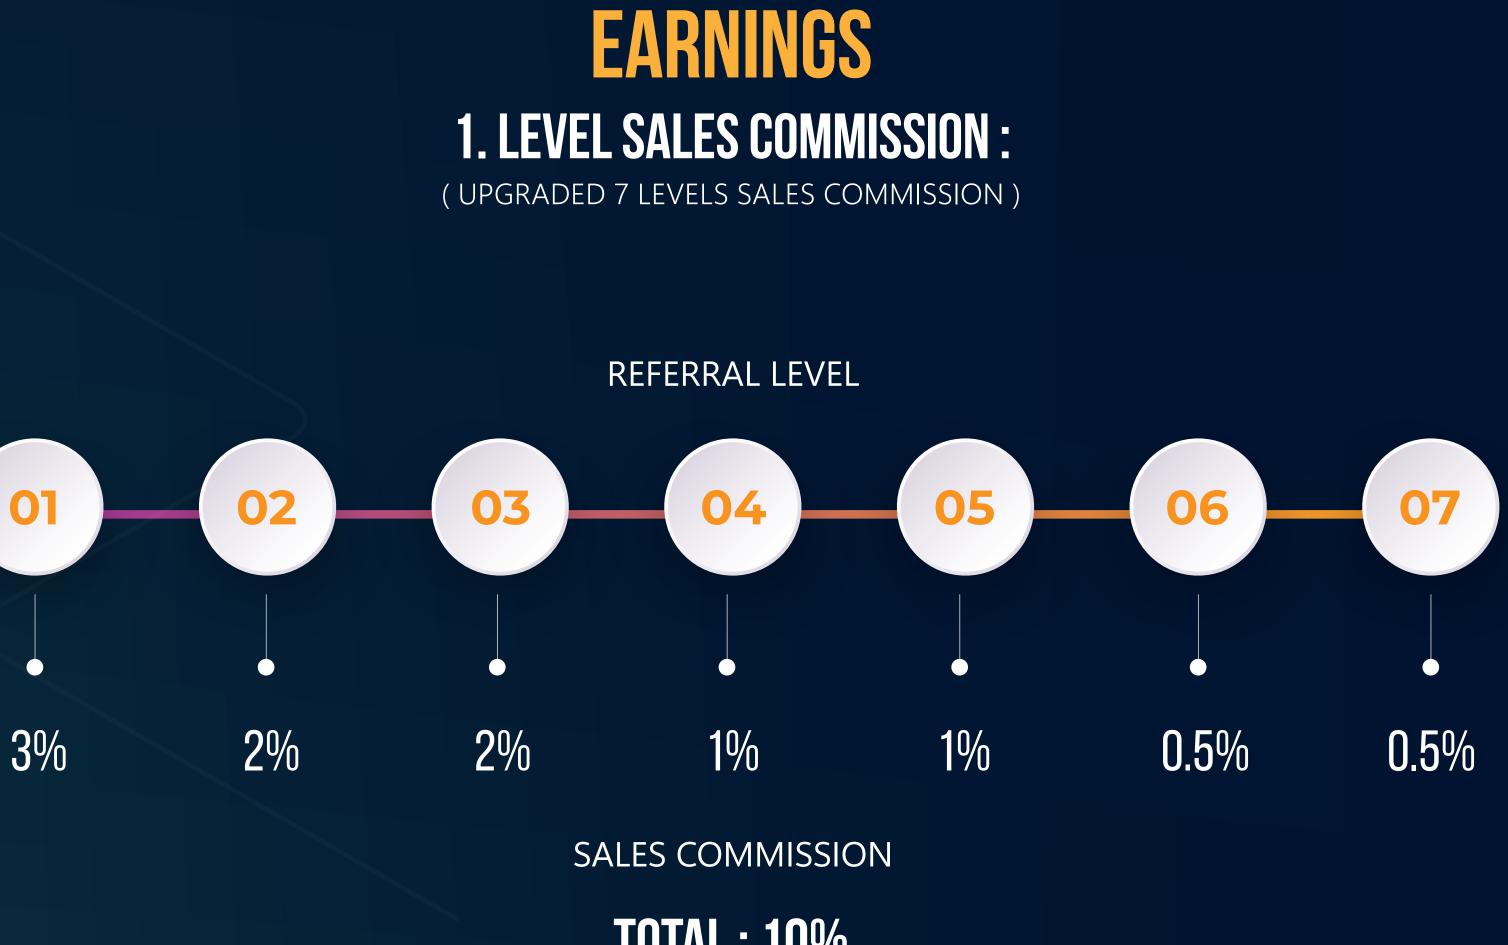

#### EARNINGS **1. LEVEL SALES COMMISSION :**

REFERRAL LEVEL

SALES COMMISSION

**TOTAL : 6%** 

#### EARNINGS 2. MONTHLY ROI MATCHING BONUS :

(UPGRADED 7 LEVELS MONTHLY ROI MATCHING BONUS)

REFERRAL LEVEL 05 04 06 

> 10% 5% 10% 5%

07

ROI MATCHING BONUS