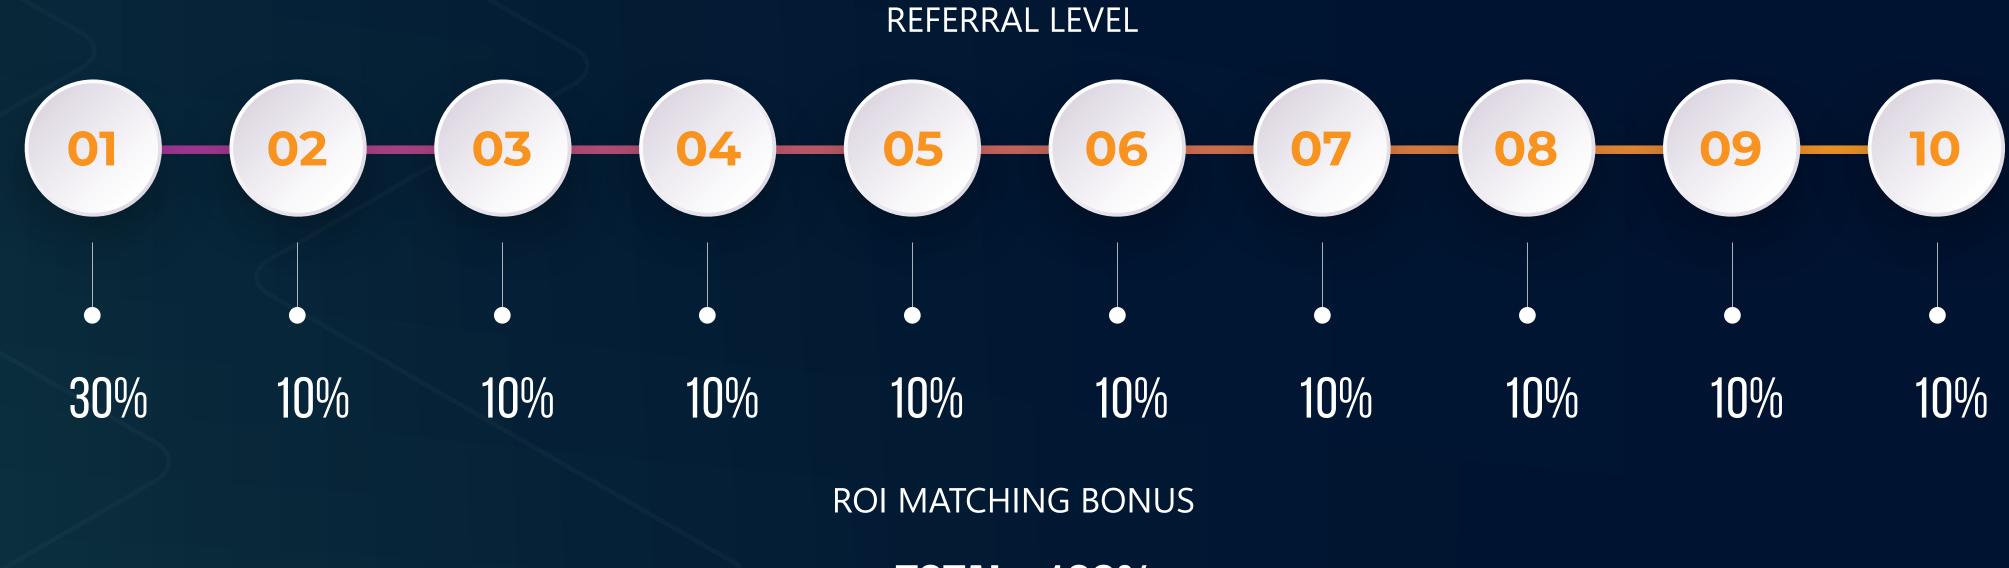

#### EARNINGS **1. LEVEL SALES COMMISSION :**

(UPGRADED 10 LEVELS SALES COMMISSION)

**TOTAL : 18.5%** 

**TOTAL : 120%** 

#### EARNINGS **2. MONTHLY ROI MATCHING BONUS :**

(UPGRADED 10 LEVELS MONTHLY ROI MATCHING BONUS)