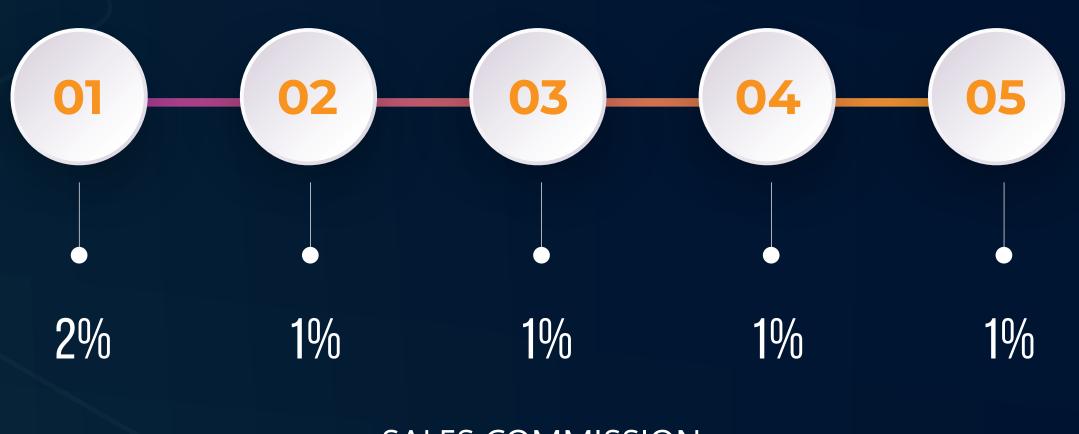

#### EARNINGS **1. LEVEL SALES COMMISSION :**

REFERRAL LEVEL

SALES COMMISSION

**TOTAL : 6%** 