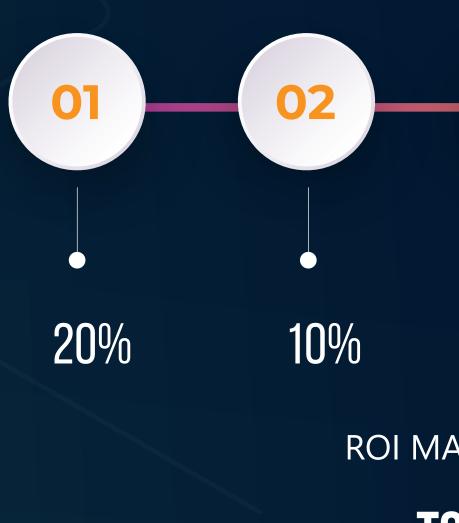

#### EARNINGS 2. MONTHLY ROI MATCHING BONUS :

04 03 05 5% 5% 5%

ROI MATCHING BONUS

**TOTAL : 45%** 

REFERRAL LEVEL

**G**XGold AGENTS RANKING