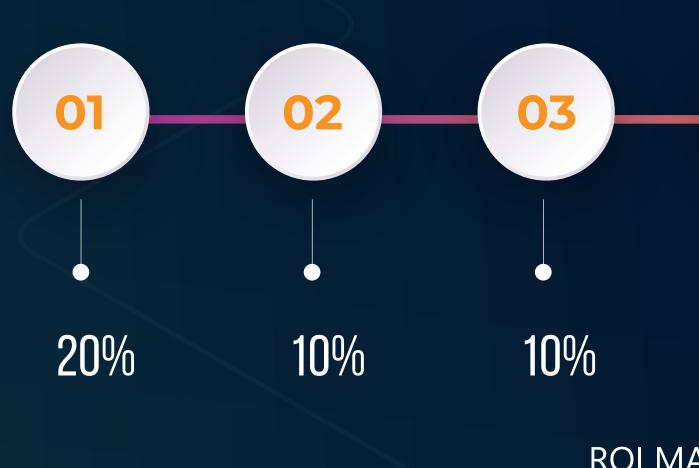

#### EARNINGS 2. MONTHLY ROI MATCHING BONUS :

04 03 05 5% 5% 5%

ROI MATCHING BONUS

**TOTAL : 45%** 

REFERRAL LEVEL

**G**XGold AGENTS RANKING